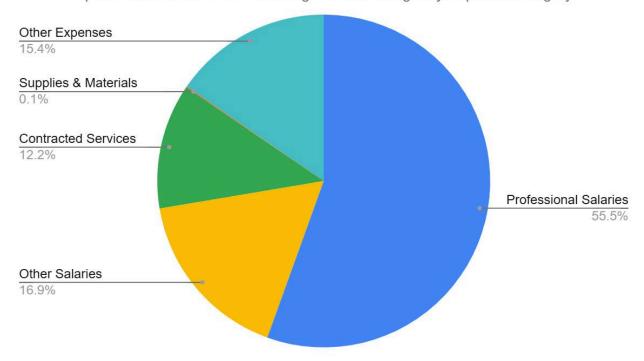

#### Categorized by DESE Function Codes

The Department of Elementary and Secondary Education specifies (DESE) the reporting functional categories to both budget and track our financial data and the specific items that should be reported under these categories. The Lowell Public School's budget is built with these DESE function codes as the sorting categories. The numbers in this section use data drawn from the End of Year Financial Report (EOYR) that LPS submitted to DESE.

The first section of the DESE function categories is **Administration**. This category comprises 3.20% of the District's general fund budget. It includes the School Committee, the Superintendent, the Assistant Superintendents, Finance, Human Resources & Operations, Legal, and Administrative Technology costs. This represents a slight year-over-year (FY25, 2.86%) increase. Key drivers for increases include: Contracted Services (Technology \$84K-\$183K) &, Other Expenses (Technology Hardware and Software \$1.25M, Outstanding Prior Year Expenditures, \$150K). Decreases include the reduction of Supplies and Materials (elimination of data supplies, \$15K).

The second section, **Regular Day (Education)**, tracks instructional costs. These dollars provide the most direct support to the mission of educating our children and represent 49.12% of the District's Operating Budget. This represents a slight decrease from FY25 (48.41%). Personnel in this section include teachers, paraprofessionals, tutors, and monies for after-school stipends. Non-personnel costs are related to regular education transportation, curriculum, instructional & library materials, professional development, supplies, equipment, and instructional/library technology. A key driver for the decrease in Other Expenses is the removal of the Early College Promise (\$400K).

The third section, Student Support Services (**Special Education**), encompasses all personnel and non-personnel expenses necessary to deliver Special Education and related services to students in our school community. This is mandated by the Individuals with Disabilities Education Act (IDEA) and Section 504 of the Americans with Disabilities Act (ADA). We strive to provide programs and services to allow our students with disabilities to be educated in the least restrictive environment that enables them to make effective progress. Support Services represent 23.86% of the overall budget, a slight decrease from FY25 (23.97%). This portion of the budget covers various personnel including: special education teachers, nurses, occupational, physical, and speech therapists, and psychologists. Non-personnel expenses include: out-of-district tuition, student transportation, instructional, and legal services. Key drivers for increases in this category include Contracted Services (transportation) and Other Expenses (out-of-district tuition).

The fourth section, **Facilities**, tracks facilities-related costs. The City of Lowell's Department of Public Works supports Lowell Public Schools. The Facilities budget funds salaries and expenses necessary to clean and maintain our school buildings and central office spaces, and represents 3.16% of the overall budget, down slightly from FY25 (3.86%). Personnel expenses include building custodians, and non-personnel expenses include water, sewer, telephones, facility supplies, and building repair and maintenance. A key driver for increases in this area includes Contracted Services (Safety Office contracted services).

Lowell Public Schools: FY26 Proposed Budget

The fifth section, **District Wide Expenses**, refers to costs that may not be assigned to a specific school and could support all students or operations across the district. These are reported separately from individual school-level costs. These costs represent 20.65% of the overall budget, down slightly from FY25 (21.34%). Personnel in this section include school leadership (Principals/Assistant Principals), instructional/support staff, curriculum directors, and other district leaders. Non-personnel expenses include instructional materials, equipment and technology, family resources, and athletics. A key driver for increases here includes Supplies and Materials (supplies and textbooks +\$1.2M).