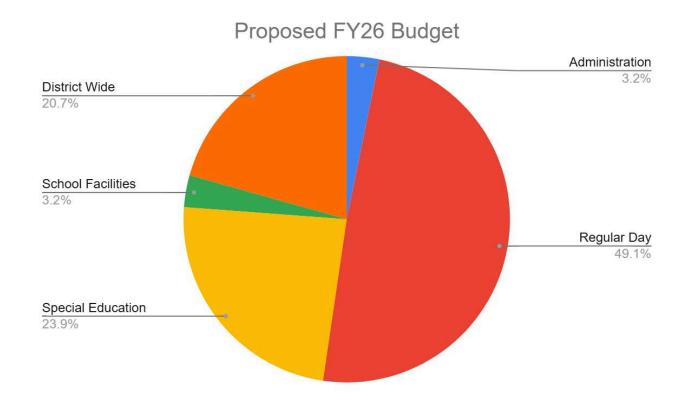

The first section of the DESE function categories is **Administration**. This category comprises 3.20% of the District's general fund budget. It includes the School Committee, the Superintendent, the Assistant Superintendents, Finance, Human Resources & Operations, Legal, and Administrative Technology costs. This represents a slight year-over-year (FY25, 2.86%) increase. Key drivers for increases include: Contracted Services (Technology \$84K-\$183K) &, Other Expenses (Technology Hardware and Software \$1.25M, Outstanding Prior Year Expenditures, \$150K). Decreases include the reduction of Supplies and Materials (elimination of data supplies, \$15K).

The second section, **Regular Day (Education)**, tracks instructional costs. These dollars provide the most direct support to the mission of educating our children and represent 49.12% of the District's Operating Budget. This represents a slight decrease from FY25 (48.41%). Personnel in this section include teachers, paraprofessionals, tutors, and monies for after-school stipends. Non-personnel costs are related to regular education transportation, curriculum, instructional & library materials, professional development, supplies, equipment, and instructional/library technology. A key driver for the decrease in Other Expenses is the removal of the Early College Promise (\$400K).

The third section, Student Support Services (**Special Education**), encompasses all personnel and non-personnel expenses necessary to deliver Special Education and related services to students in our school community. This is mandated by the Individuals with Disabilities Education Act (IDEA) and Section 504 of the Americans with Disabilities Act (ADA). We strive to provide programs and services to allow our students with disabilities to be educated in the least restrictive environment that enables them to make effective progress. Support Services represent 23.86% of the overall budget, a slight decrease from FY25 (23.97%). This portion of the budget covers various personnel including: special education teachers, nurses, occupational, physical, and speech therapists, and psychologists. Non-personnel expenses include: out-of-district tuition, student transportation, instructional, and legal services. Key drivers for increases in this category include Contracted Services (transportation) and Other Expenses (out-of-district tuition).

The fourth section, **Facilities**, tracks facilities-related costs. The City of Lowell's Department of Public Works supports Lowell Public Schools. The Facilities budget funds salaries and expenses necessary to clean and maintain our school buildings and central office spaces, and represents 3.16% of the overall budget, down slightly from FY25 (3.86%). Personnel expenses include building custodians, and non-personnel expenses include water, sewer, telephones, facility supplies, and building repair and maintenance. A key driver for increases in this area includes Contracted Services (Safety Office contracted services).

Lowell Public Schools: FY26 Proposed Budget

The fifth section, **District Wide Expenses**, refers to costs that may not be assigned to a specific school and could support all students or operations across the district. These are reported separately from individual school-level costs. These costs represent 20.65% of the overall budget, down slightly from FY25 (21.34%). Personnel in this section include school leadership (Principals/Assistant Principals), instructional/support staff, curriculum directors, and other district leaders. Non-personnel expenses include instructional materials, equipment and technology, family resources, and athletics. A key driver for increases here includes Supplies and Materials (supplies and textbooks +\$1.2M).